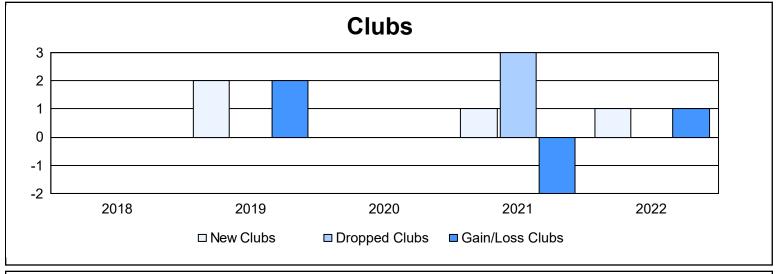

District 51 O As of June 2022 Cumulative

| Year      | New<br>Clubs | Dropped<br>Clubs | Gain/<br>Loss<br>Clubs | New<br>Members | Charter<br>Members | Reinstate<br>Members | Transfer<br>Members | Total<br>Member<br>Added | Total<br>Members<br>Dropped | Gain/<br>Loss<br>Members |
|-----------|--------------|------------------|------------------------|----------------|--------------------|----------------------|---------------------|--------------------------|-----------------------------|--------------------------|
| 2017-2018 | 0            | 0                | 0                      | 99             | 3                  | 13                   | 9                   | 124                      | 349                         | -225                     |
| 2018-2019 | 2            | 0                | 2                      | 197            | 60                 | 10                   | 6                   | 273                      | 206                         | 67                       |
| 2019-2020 | 0            | 0                | 0                      | 106            | 13                 | 5                    | 2                   | 126                      | 240                         | -114                     |
| 2020-2021 | 1            | 3                | -2                     | 153            | 38                 | 8                    | 10                  | 209                      | 145                         | 64                       |
| 2021-2022 | 1            | 0                | 1                      | 204            | 30                 | 8                    | 5                   | 247                      | 135                         | 112                      |
| Average   | 1            | 1                | 0                      | 152            | 29                 | 9                    | 6                   | 196                      | 215                         | -19                      |