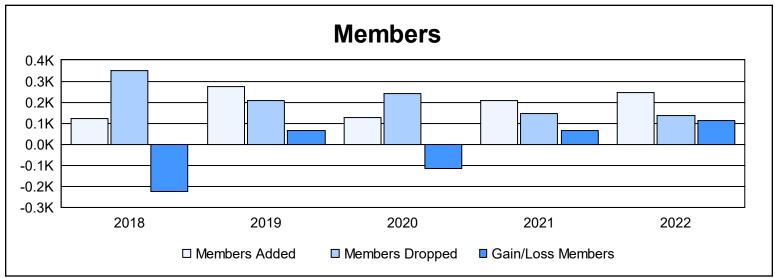

District 51 O As of June 2022 Cumulative

| Year      | New<br>Clubs | Dropped<br>Clubs | Gain/<br>Loss<br>Clubs | New<br>Members | Charter<br>Members | Reinstate<br>Members | Transfer<br>Members | Total<br>Member<br>Added | Total<br>Members<br>Dropped | Gain/<br>Loss<br>Members |
|-----------|--------------|------------------|------------------------|----------------|--------------------|----------------------|---------------------|--------------------------|-----------------------------|--------------------------|
| 2017-2018 | 0            | 0                | 0                      | 99             | 3                  | 13                   | 9                   | 124                      | 349                         | -225                     |
| 2018-2019 | 2            | 0                | 2                      | 197            | 60                 | 10                   | 6                   | 273                      | 206                         | 67                       |
| 2019-2020 | 0            | 0                | 0                      | 106            | 13                 | 5                    | 2                   | 126                      | 240                         | -114                     |
| 2020-2021 | 1            | 3                | -2                     | 153            | 38                 | 8                    | 10                  | 209                      | 145                         | 64                       |
| 2021-2022 | 1            | 0                | 1                      | 204            | 30                 | 8                    | 5                   | 247                      | 135                         | 112                      |
| Average   | 1            | 1                | 0                      | 152            | 29                 | 9                    | 6                   | 196                      | 215                         | -19                      |